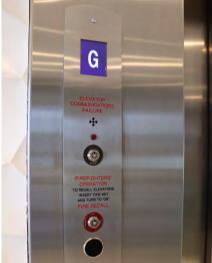

## STANDARD FEATURES

- ASME A17.1/CSA B44 Code Compliance
- Braille/Tactile Controls
- Illuminated Push Buttons
- Emergency Lighting
- Reinforced, Structural Steel Sling
- Rigid Steel Cab Construction
- Fire Rated Automatic Sliding Doors
- Fire Rated Plastic-Laminate Wall Panels
- Beige Epoxy Fire Rated Entrance Doors
- Stainless Keyless Hall Calls
- Self-leveling
- Stainless Steel Handrail
- Emergency Stop Alarm
- Line Rupture Valve
- Emergency Lowering/Battery Back-up System
- Hands-Free ADA Phone
- 36-month Limited Warranty
- Automatic On/Off Cab Light
- Black Car Frame Reveal & Ceiling
- Stainless Steel Entrance Doors