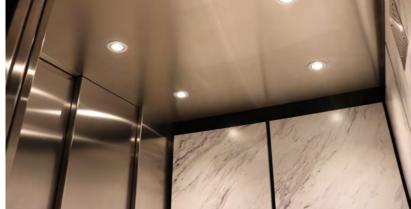

## STANDARD FEATURES

- ASME A17.1/CSA B44 Code Compliance
- Braille/Tactile Controls
- Illuminated Push Buttons
- Emergency Lighting
- Reinforced, Structural Steel Sling
- Rigid Steel Cab Construction
- Fire Rated Automatic Sliding Doors
- Fire Rated Plastic-Laminate Wall Panels
- Beige Epoxy Fire Rated Entrance Doors
- Stainless Keyless Hall Calls
- Self-leveling
- Stainless Steel Handrail
- Emergency Stop Alarm
- Line Rupture Valve
- Emergency Lowering/Battery Back-up System
- Hands-Free ADA Phone
- 36-month Limited Warranty
- Automatic On/Off Cab Light
- Black Car Frame Reveal & Ceiling
- Stainless Steel Entrance Doors

## **OPTIONAL FEATURES**

- Inline, Thru-Cab or 90-Degree Cab Configurations
- Stainless Steel & Custom Laminate Cab Finishes
- Stainless Steel or White Gloss Ceiling
- Stainless Steel Car Frame Reveals
- Stainless Steel Cab Doors
- Stainless Steel Hall Entrances