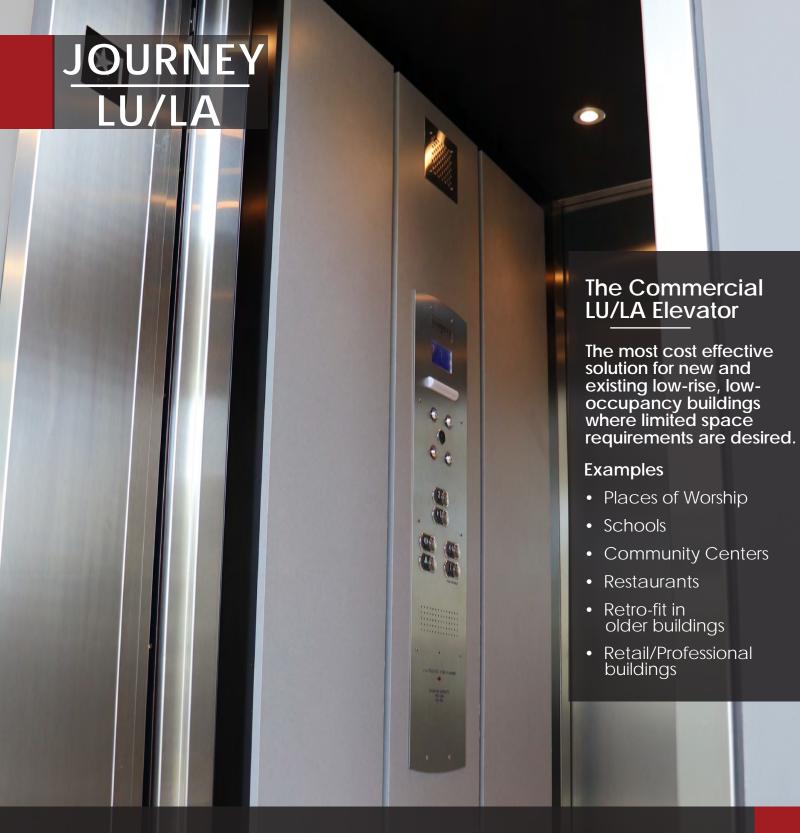

## STANDARD FEATURES

- ASME A17.1/CSA B44 Code Compliance
- Braille/Tactile Controls
- Illuminated Push Buttons
- Emergency Lighting
- Reinforced, Structural Steel Sling
- Rigid Steel Cab Construction
- Fire Rated Automatic Sliding Doors
- Fire Rated Plastic-Laminate Wall Panels
- Beige Epoxy Fire Rated Entrance Doors
- Stainless Keyless Hall Calls
- Self-leveling
- Stainless Steel Handrail
- Emergency Stop Alarm
- Line Rupture Valve
- Emergency Lowering/Battery Back-up System
- Hands-Free ADA Phone
- 36-month Limited Warranty
- Automatic On/Off Cab Light
- Black Car Frame Reveal & Ceiling
- Stainless Steel Entrance Doors

## **OPTIONAL FEATURES**

- Inline, Thru-Cab or 90-Degree Cab Configurations
- Stainless Steel & Custom Laminate Cab Finishes
- Stainless Steel or White Gloss Ceiling
- Stainless Steel Car Frame Reveals
- Stainless Steel Cab Doors
- Stainless Steel Hall Entrances

- Touchless Push Buttons
- Keyed Hall Calls (With Digital Position Indicator)
- Security Options for Floor Access Control
- Tank Heater
- Moving Pads
- Exit Hatch