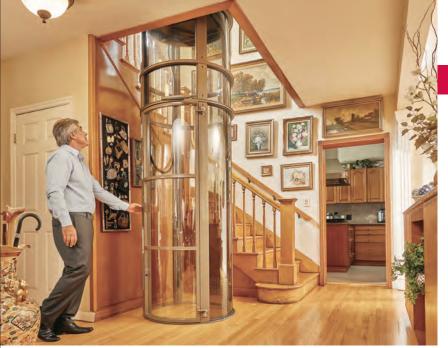

### **PVE'S Features & Benefits**

- No pit excavation, hoist-way, or machine room required
- Installation within one to three days
- Two to five stops for residential, marine, and stage applications [50ft. (15m) total rise]
- Ideal for new and existing homes due to the minimal footprint required to accommodate the structure
- Self-supporting structure: the elevator is capable of freestanding on any level ground surface

- "Green Elevator:" minimal energy consumption required during ascent and no energy necessary for descent
- Modern design allows 360° visibility without cables or pistons that block vision
- Minimal maintenance: no lubricants or regular service required
- Absolute safety: in the event of a power failure, the elevator cab automatically descends to the lowest level and the electromechanical door opens to allow passengers to exit

### Components

There are three main components to the transparent, self-supporting vacuum elevator:

#### **Exterior Cylinder**

Made up of an aluminum frame and polycarbonate panels.