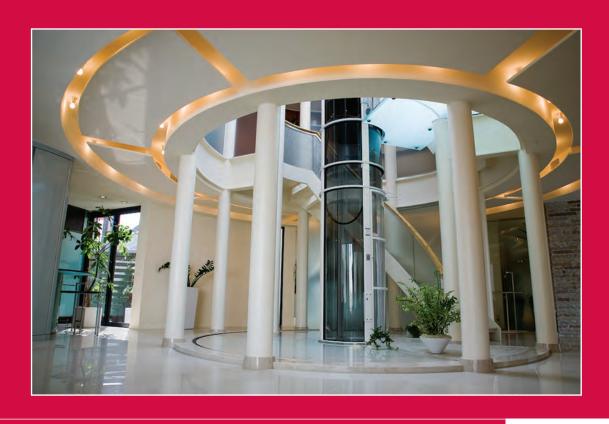

### **PVE'S Features & Benefits**

- No pit excavation, hoist-way, or machine room required
- Installation within one to three days
- Two to five stops for residential, marine, and stage applications [50ft. (15m) total rise]
- Ideal for new and existing homes due to the minimal footprint required to accommodate the structure
- Self-supporting structure: the elevator is capable of freestanding on any level ground surface

- "Green Elevator:" minimal energy consumption required during ascent and no energy necessary for descent
- Modern design allows 360° visibility without cables or pistons that block vision
- Minimal maintenance: no lubricants or regular service required
- Absolute safety: in the event of a power failure, the elevator cab automatically descends to the lowest level and the electromechanical door opens to allow passengers to exit

### Components

There are three main components to the transparent, self-supporting vacuum elevator: