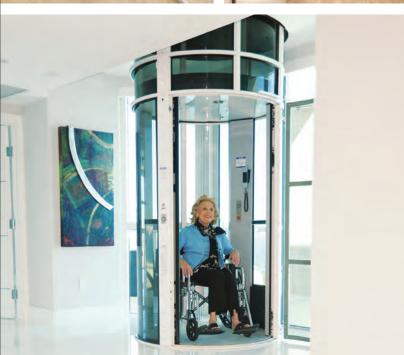

### PVE52

Three passenger elevator
Wheelchair accessible
525 lbs lift capacity (238 kg)
External cylinder diameter: 52 11/16 inches
(1,338 mm)
20 ft/min traveling speed
Aluminum & polycarbonate structure
Automatic interior LED lighting and fan
In-line and walk-through door openings