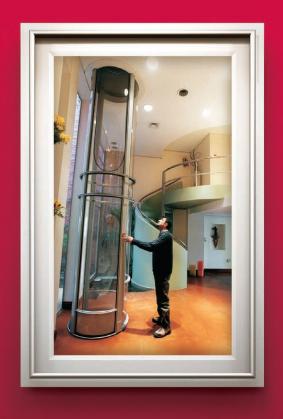

### **PVE'S Features & Benefits**

- No pit excavation, hoist-way, or machine room required
- Installation within one to three days
- Two to five stops for residential, marine, and stage applications [50ft. (15m) total rise]
- Ideal for new and existing homes due to the minimal footprint required to accommodate the structure
- Self-supporting structure: the elevator is capable of freestanding on any level ground surface

- "Green Elevator:" minimal energy consumption required during ascent and no energy necessary for descent
- Modern design allows 360° visibility without cables or pistons that block vision
- Minimal maintenance: no lubricants or regular service required
- Absolute safety: in the event of a power failure, the elevator cab automatically descends to the lowest level and the electromechanical door opens to allow passengers to exit