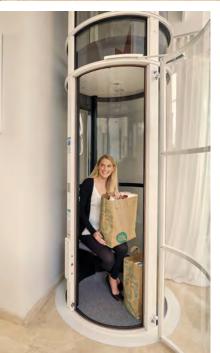

# PVE37

Two passenger elevator
450 lbs lift capacity (205 kg)
External cylinder diameter: 37 inches (950 mm)
30 ft/min traveling speed
Aluminum & polycarbonate structure
Automatic interior LED lighting and fan
In-line, walk-through and 90° door openings
\*Limitations with 90° Door Openings