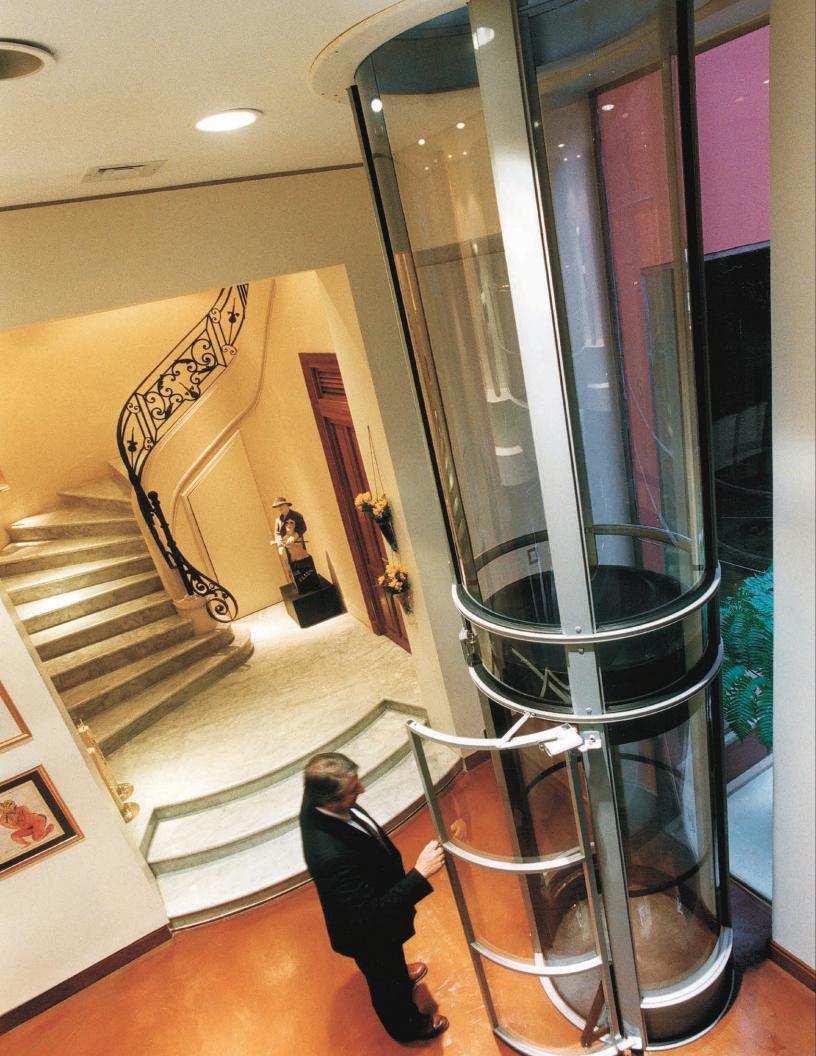

### **PVE'S Features & Benefits**

- No pit excavation, hoist-way, or machine room required
- Installation within one to three days
- Two to five stops for residential, marine, and stage applications [50ft. (15m) total rise]
- Ideal for new and existing homes due to the minimal footprint required to accommodate the structure
- Self-supporting structure: the elevator is capable of freestanding on any level ground surface

- "Green Elevator:" minimal energy consumption required during ascent and no energy necessary for descent
- Modern design allows 360° visibility without cables or pistons that block vision
- Minimal maintenance: no lubricants or regular service required
- Absolute safety: in the event of a power failure, the elevator cab automatically descends to the lowest level and the electromechanical door opens to allow passengers to exit

### Components

There are three main components to the transparent, self-supporting vacuum elevator:

#### **Exterior Cylinder**

Made up of an aluminum frame and polycarbonate panels.

#### **Elevator Car**

Made of steel, which houses the brake and safety mechanisms along with the proprietary seal located on top of the car.

#### Suction Assembly

Located on top of the upper cylinder. Houses the turbine engines, valves, and the PVE control board.