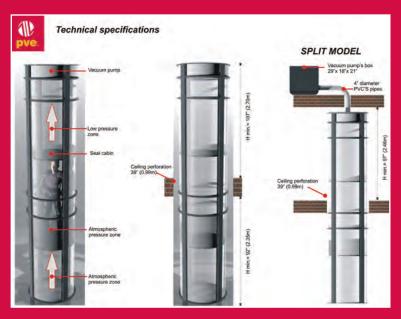

### Components

There are three main components to the transparent, self-supporting vacuum elevator:

#### **Exterior Cylinder**

Made up of an aluminum frame and polycarbonate panels.

#### **Elevator Car**

Made of steel, which houses the brake and safety mechanisms along with the proprietary seal located on top of the car.

#### Suction Assembly

Located on top of the upper cylinder. Houses the turbine engines, valves, and the PVE control board.