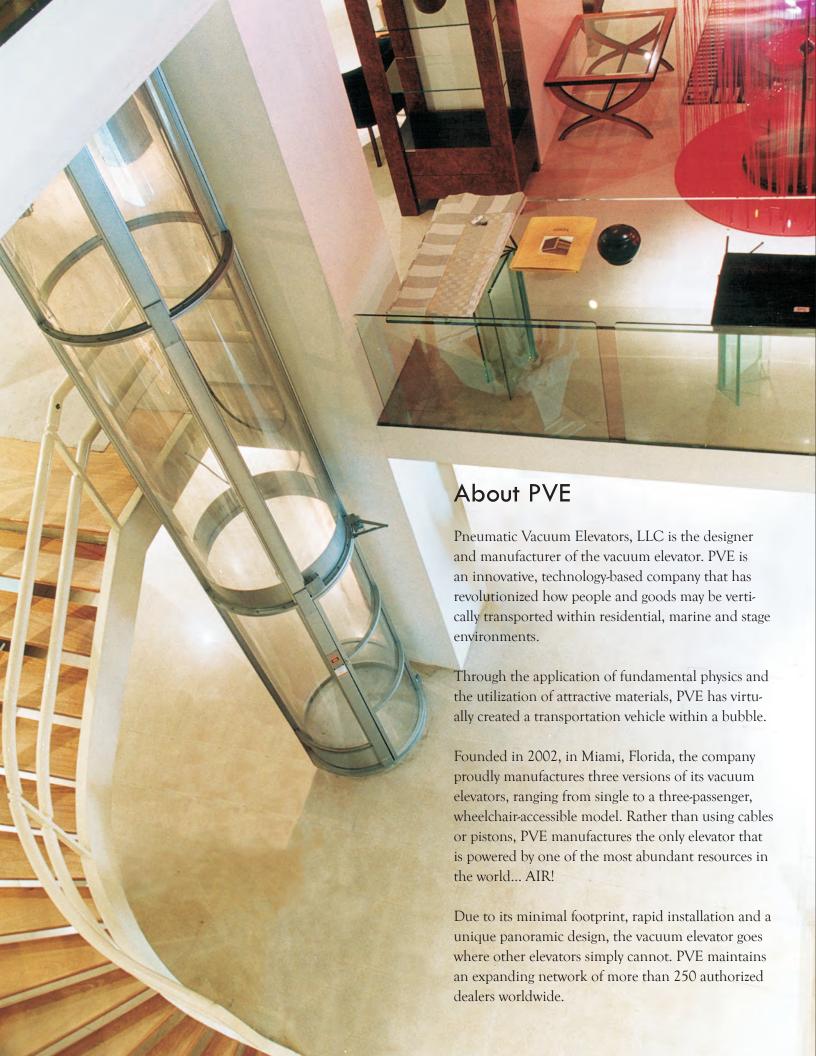

### Components

There are three main components to the transparent, self-supporting vacuum elevator:

#### **Exterior Cylinder**

Made up of an aluminum frame and polycarbonate panels.

#### **Elevator Car**

Made of steel, which houses the brake and safety mechanisms along with the proprietary seal located on top of the car.

#### Suction Assembly

Located on top of the upper cylinder. Houses the turbine engines, valves, and the PVE control board.