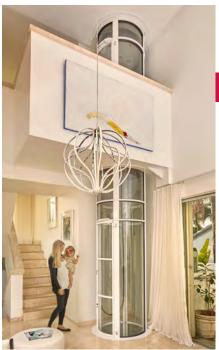

### **PVE'S Features & Benefits**

- No pit excavation, hoist-way, or machine room required
- Installation within one to three days
- Two to five stops for residential, marine, and stage applications [50ft. (15m) total rise]
- Ideal for new and existing homes due to the minimal footprint required to accommodate the structure
- Self-supporting structure: the elevator is capable of freestanding on any level ground surface

- "Green Elevator:" minimal energy consumption required during ascent and no energy necessary for descent
- Modern design allows 360° visibility without cables or pistons that block vision
- Minimal maintenance: no lubricants or regular service required
- Absolute safety: in the event of a power failure, the elevator cab automatically descends to the lowest level and the electromechanical door opens to allow passengers to exit