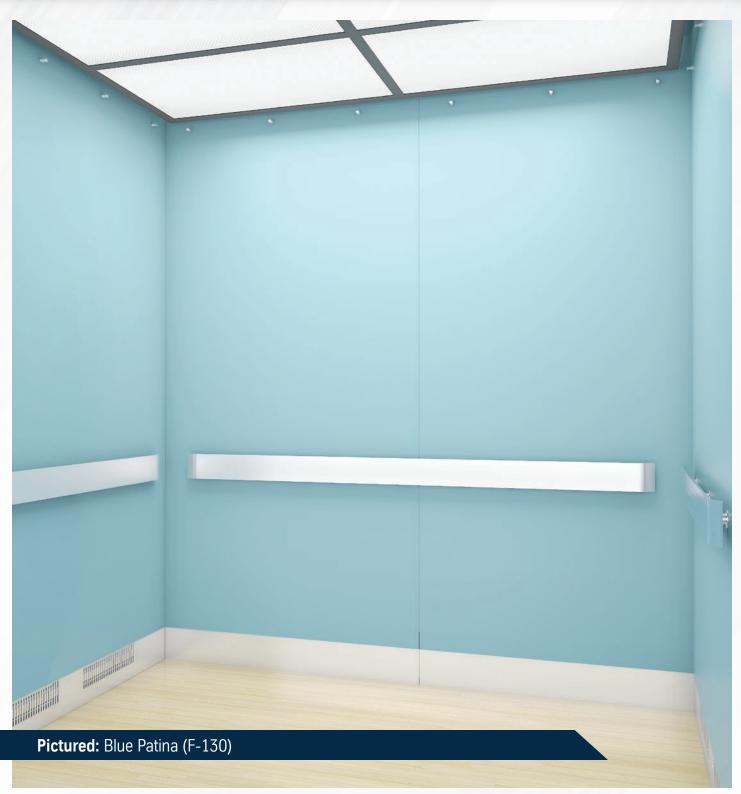

### **POWDER COATS**

Our designer-selected powder coat collection comes in a variety of colors but can also be customized to match even the most adventurous palettes. Powder coat is a durable and scratch-resistant yet environmentally preferable alternative to traditional solvent-based paint. It is free from Volatile Organic Compounds (VOCs) and creates less waste than standard paint applications. It can be easily recycled and requires less energy to cure. It also offers superior wear, provides protection from UV fading and has an expected lifetime in excess of 10 years.