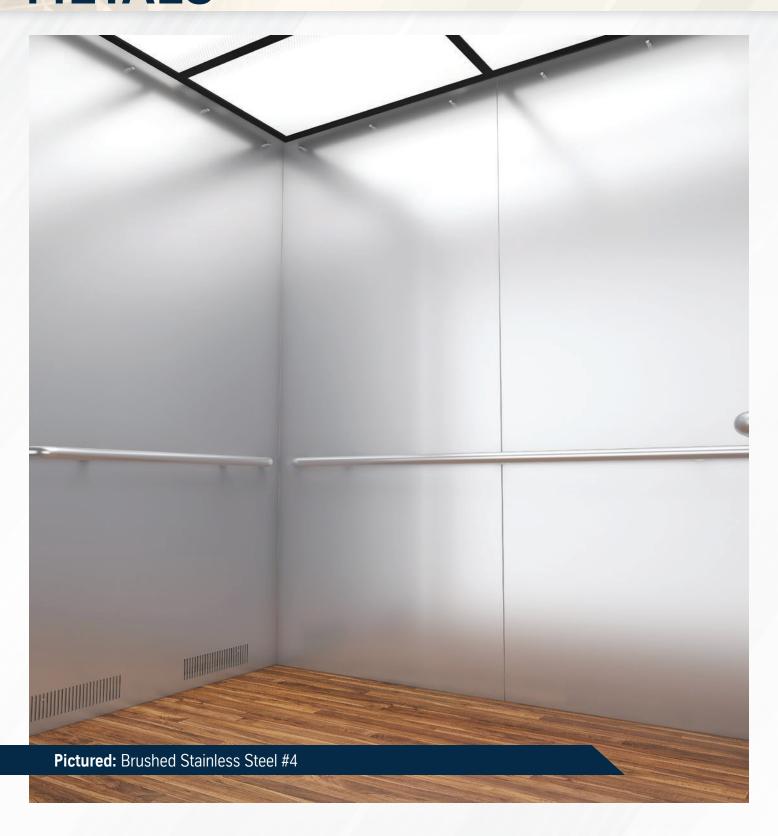

## **METALS**

#### **Textures**

Muntz #41

Polished Muntz #81

Brushed Stainless Steel #4

Polished Stainless Steel #82

5WL Stainless Steel<sup>3</sup>