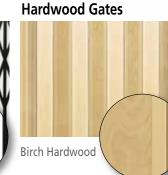

# **Gate Options**

Our accordion gate selections include vinyl-laminated finishes, clear or bronze acrylic panels, or hardwood. Metal gates are available in solid or perforated accordion styles.