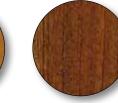

# Designer

Our Designer model is popular and versatile for those wishing to create or decorate their own unique cab interior. It includes:

- Unfinished flush birch veneer walls and ceiling
- Solid wood handrail (flat or round)
- Brushed stainless steel or muntz fixtures
- Unfinished floor
- (2) 4" recessed ceiling lights
- Also available in oak, maple or alder, as well as light oak veneers or white laminate
- Other veneers or laminates are available upon request

#### Photo shown with:

40" x 54" car

Unfinished paint-grade birch veneer walls & ceiling

Birch wood round handrail

Brushed muntz car operating panel

Brushed muntz phone box

(2) 4" recessed ceiling lights, muntz (brass) trim rings