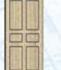

### **Estate**

The Estate is a distinctly crafted, hand finished model that features:

- Oak wall panels
- Hardwood trim
- Solid wood handrail (flat or round)
- Brushed stainless steel or muntz fixtures
- Unfinished floor
- (2) 4" recessed ceiling lights
- Oak walls and trim may be finished natural, medium, dark, or left unfinished
- Other wood selections include: cherry, walnut, birch, maple and mahogany

Photo shown with:

40" x 40" car

Maple, natural finish, 4-panel walls & flat wood (maple) ceiling

(2) 4" recessed ceiling lights, chrome trim rings

(2) Brushed stainless steel flat handrails

Brushed stainless steel car operating panel

Floor shows neutral laminate tile finish (not supplied)

Single opening