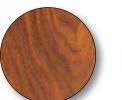

# **Estate Limited**

The elegant, fine quality Estate Limited cab features:

- Hand finished cherry wood interior
- Walls and ceiling are trimmed with cherry hardwood and highlighted with our own special cherry blend stain
- (4) 4" recessed ceiling lights
- Brushed stainless steel or muntz fixtures
- Additional wood selections: birch, oak, maple, walnut, mahogany
- Matching wood arched valence (not shown)

Photo shown with:

36" x 60" car

Cherry wood, with special cherry blend stain, 4-panel walls & ceiling

(4) 4" recessed ceiling lights, polished muntz (brass) trim rings Polished muntz car operating panel and phone box