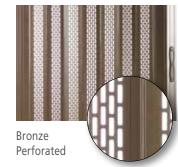

# **Gate Options**

Our accordion gate selections include vinyl-laminated finishes, clear or bronze acrylic panels, or hardwood. Metal gates are available in solid or perforated accordion styles.

#### Vinyl Gates

**Acrylic Gates** 

**Metal Gates** 

Door Interlocks (EMI)

designated landing.

Door interlocks prevent

opening of elevator door

when the cab is not at the