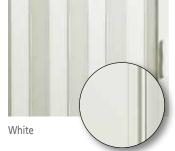

#### Overhead Light Fixtures

Light trim rings complement our car operating panels and handrail selections. Overhead LED lighting available upon request.

White

Polished Chrome

Polished Muntz (Brass)