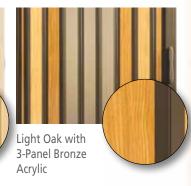

# **Gate Options**

Our accordion gate selections include vinyl-laminated finishes, clear or bronze acrylic panels, or hardwood. Metal gates are available in solid or perforated accordion styles.

#### Vinyl Gates

**Acrylic Gates** 

**Metal Gates** 

Door Interlocks (EMI)

designated landing.

Door interlocks prevent

opening of elevator door

when the cab is not at the