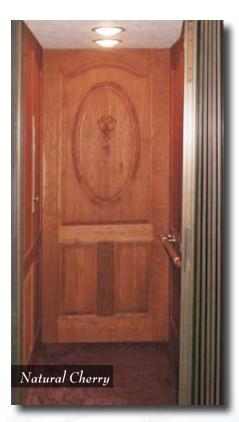

#### **Wood Finishes**

Waupaca Elevator offers unfinished, stained, or lacquered cabs.

Bird's Eye Maple -Natural

0 0

0

Photo shown with: 54" wall panel

Raised, arched 4-panel

Cherry (natural finish) **Brushed Stainless car** 

operating panel with integrated digital phone

and emergency light

handrail

**Brushed Stainless round** 

Maple - Natural

Walnut - Natural

Alder - Natural

Cherry (special blend stain)

**Unfinished Bamboo** 

Hickory - Natural

Mahogany - Natural

Oak - Medium (natural or dark stain also available)

**Unfinished Birch** Plywood