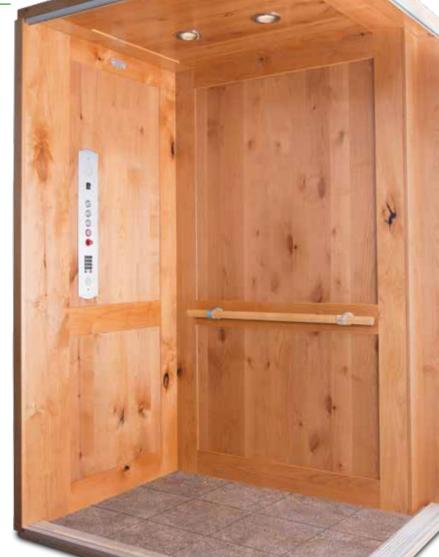

# Shaker

The hand finished Shaker style features craftsmanship and clean lines to deliver a rustic charm with:

- Knotty Alder solid wood
- Solid wood handrail, flat or round
- Brushed stainless or muntz fixtures
- Unfinished floor
- (2) 4" recessed ceiling lights
- Other wood selections include: cherry, walnut, birch, maple and mahogany

Photo shown with:

40" x 40" car

Natural lacquered Knotty Alder walls & ceiling

Solid wood round handrail

Brushed stainless car operating panel with integrated phone pad

(2) 4" recessed ceiling lights, stainless (chrome) trim rings

Laminate tile floor shown (not supplied)

Two openings (90° adjacent)