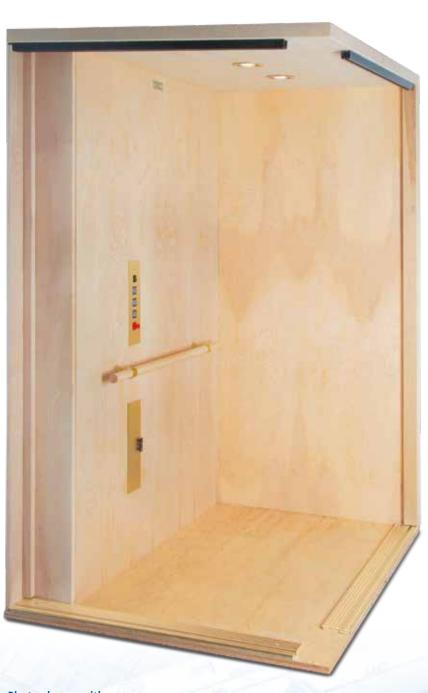

# Designer

Our Designer model is popular and versatile for those wishing to create or decorate their own unique cab interior. It includes:

- Unfinished flush birch veneer walls and ceiling
- Solid wood handrail (flat or round)
- Brushed stainless steel or muntz fixtures
- Unfinished floor
- (2) 4" recessed ceiling lights
- Also available in oak, maple or alder, as well as light oak veneers or white laminate
- Other veneers or laminates are available upon request

#### Photo shown with:

40" x 54" car

Unfinished paint-grade birch veneer walls & ceiling

Birch wood round handrail

Brushed muntz car operating panel

Brushed muntz phone box

(2) 4" recessed ceiling lights, muntz (brass) trim rings

Unfinished floor

Two openings (90° adjacent)