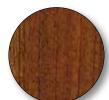

# Shaker

The hand finished Shaker style features craftsmanship and clean lines to deliver a rustic charm with:

- Knotty Alder solid wood
- Solid wood handrail, flat or round
- Brushed stainless or muntz fixtures
- Unfinished floor
- (2) 4" recessed ceiling lights
- Other wood selections include: cherry, walnut, birch, maple and mahogany

Photo shown with:

40" x 40" car

Natural lacquered Knotty Alder walls & ceiling

Solid wood round handrail

Brushed stainless car operating panel with integrated phone pad

(2) 4" recessed ceiling lights, stainless (chrome) trim rings

Laminate tile floor shown (not supplied)

Two openings (90° adjacent)