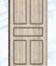

# Heritage

The Heritage offers the look of timeless beauty including:

- Textured neutral wall panels and ceiling
- Solid wood handrail (flat or round)
- Brushed stainless steel or muntz fixtures
- Unfinished floor
- (2) standard 4" recessed ceiling lights
- Finished with handcrafted natural hickory trim

Photo shown with:

36" x 54" car

Textured neutral walls & ceiling with hickory trim

(4) 4" recessed ceiling lights, chrome

Brushed stainless steel car operating

Floor shows neutral laminate tile finish (not supplied)

Single opening