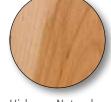

### **Estate**

The Estate is a distinctly crafted, hand finished model that features:

- Oak wall panels
- Hardwood trim
- Solid wood handrail (flat or round)
- Brushed stainless steel or muntz fixtures
- Unfinished floor
- (2) 4" recessed ceiling lights
- Oak walls and trim may be finished natural, medium, dark, or left unfinished
- Other wood selections include: cherry, walnut, birch, maple and mahogany

Photo shown with:

40" x 40" car

Maple, natural finish, 4-panel walls & flat wood (maple) ceiling

(2) 4" recessed ceiling lights, chrome trim rings

(2) Brushed stainless steel flat handrails

Brushed stainless steel car operating panel