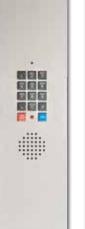

#### **Hall Stations**

Hall Stations can match car operating panels. Standard single button with "Call/In-Use" indicator. Options include a key lock, "Car Here" button, LED position indicator, and weatherproof. The weatherproof hall station is only available in Brushed Stainless finish.

NEMA 4 Exterior weatherproof hall station

0

0

3

2

0

888 888 888

888