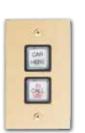

#### **Hall Stations**

Hall Stations can match car operating panels. Standard single button with "Call/In-Use" indicator. Options include a key lock, "Car Here" button, LED position indicator, and weatherproof. The weatherproof hall station is only available in Brushed Stainless finish.