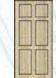

### **Estate**

The Estate is a distinctly crafted, hand finished model that features:

- Oak wall panels
- Hardwood trim
- Solid wood handrail (flat or round)
- Brushed stainless steel or muntz fixtures
- Unfinished floor
- (2) 4" recessed ceiling lights
- Oak walls and trim may be finished natural, medium, dark, or left unfinished
- Other wood selections include: cherry, walnut, birch, maple and mahogany

Photo shown with:

40" x 40" car

Maple, natural finish, 4-panel walls & flat wood (maple) ceiling

(2) 4" recessed ceiling lights, chrome trim rings

(2) Brushed stainless steel flat handrails

Brushed stainless steel car operating panel

Floor shows neutral laminate tile finish (not supplied)

Single opening