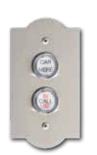

#### **Hall Stations**

Hall Stations can match car operating panels. Standard single button with "Call/In-Use" indicator. Options include a key lock, "Car Here" button, LED position indicator, and weatherproof. The weatherproof hall station is only available in Brushed Stainless finish.