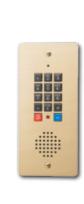

#### **Hall Stations**

Hall Stations can match car operating panels. Standard single button with "Call/In-Use" indicator. Options include a key lock, "Car Here" button, LED position indicator, and weatherproof. The weatherproof hall station is only available in Brushed Stainless finish.

NEMA 4 Exterior weatherproof hall station

0

0

3

2

0

888 888 888

888