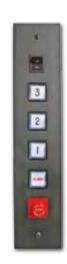

#### **Car Operating Panels**

Standard features: Rectangle shape with large round or square

buttons, light switch, alarm button, and

emergency stop.

Options: Three unique profiles, integrated phone, emergency light, key lock, and LED position indicator. Horizontal panel design is also available.

#### **Hall Stations**

Hall Stations can match car operating panels. Standard single button with "Call/In-Use" indicator. Options include a key lock, "Car Here" button, LED position indicator, and weatherproof. The weatherproof hall station is only available in Brushed Stainless finish.