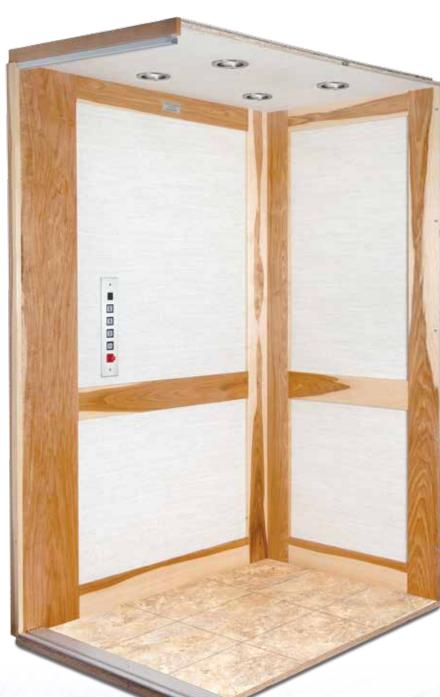

# Designer

Our Designer model is popular and versatile for those wishing to create or decorate their own unique cab interior. It includes:

- Unfinished flush birch veneer walls and ceiling
- Solid wood handrail (flat or round)
- Brushed stainless steel or muntz fixtures
- Unfinished floor
- (2) 4" recessed ceiling lights
- Also available in oak, maple or alder, as well as light oak veneers or white laminate
- Other veneers or laminates are available upon request

#### Photo shown with:

40" x 54" car

Unfinished paint-grade birch veneer walls & ceiling

Birch wood round handrail

Brushed muntz car operating panel

Brushed muntz phone box

(2) 4" recessed ceiling lights, muntz (brass) trim rings

Unfinished floor

Two openings (90° adjacent)