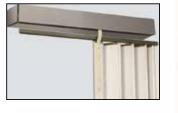

# **Gate Options**

Our accordion gate selections include vinyl-laminated finishes, clear or bronze acrylic panels, or hardwood. Metal gates are available in solid or perforated accordion styles.

# **Power Gate Operator**

The power gate operator provides the convenience of opening and closing the accordion gate automatically.