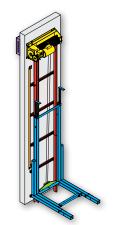

# **Elevator Drive Systems**

Waupaca Elevator offers a variety of drive systems that are certified to be safe, reliable and provide years of trouble-free service. Most drive systems require a small space for mechanical operation, or a machine roomless system houses mechanicals within the elevator shaft to accommodate space limitations. Your Waupaca Elevator representative will review your project requirements, budget and local codes to help determine your best choice.

The Paca Series, is an affordable winding drum or hydraulic elevator system with a smooth stable ride. Innovative J-Rail system reduces installation time.

The Excelevator™ roped hydraulic or winding drum elevator is our most popular residential series offering a smooth and guiet ride on T-rail.

The Custom-Lift® is a model with a long history of dependability and versatility. It is ideal for new construction or remodeling projects with limited space.

Products and illustrations shown may not be standard.

Paca-Lift, Winding Drum Series 118 Capacity 1,000 lbs

Paca-Glide, Winding Drum Machine Roomless Series 115 Capacity 1,000 lbs

Paca-Ryde, Roped Hydraulic Series 116 Capacity 1,000 lbs

Excelevator-MRL Winding Drum Series 021 Capacity 1,000 lbs