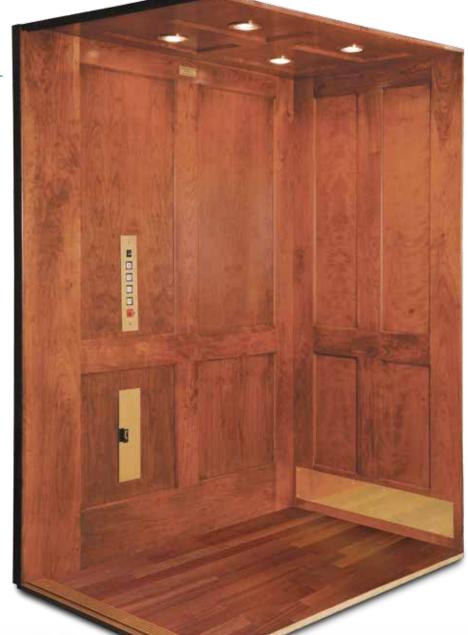

### **Estate**

The Estate is a distinctly crafted, hand finished model that features:

- Oak wall panels
- Hardwood trim
- Solid wood handrail (flat or round)
- Brushed stainless steel or muntz fixtures
- Unfinished floor
- (2) 4" recessed ceiling lights
- Oak walls and trim may be finished natural, medium, dark, or left unfinished
- Other wood selections include: cherry, walnut, birch, maple and mahogany

Photo shown with:

40" x 40" car

Maple, natural finish, 4-panel walls & flat wood (maple) ceiling

(2) 4" recessed ceiling lights, chrome trim rings

(2) Brushed stainless steel flat handrails

Brushed stainless steel car operating panel

Floor shows neutral laminate tile finish (not supplied)

Single opening