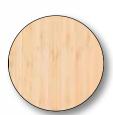

# **Bamboo**

Our Bamboo model is eco-friendly and versatile. Striking in its own right, it can also be modified to create a unique design cab interior.

- Unfinished flush bamboo veneer walls and ceiling
- Solid flat wood handrail
- Brushed stainless steel or muntz fixtures
- Unfinished floor
- (2) 4" recessed ceiling lights

Photo shown with:

40" x 40" car

Unfinished bamboo veneer walls & ceiling

Stainless steel round handrail

Brushed stainless car operating panel

(2) 4" recessed ceiling lights, stainless trim rings

Laminate tile floor shown (not supplied)

Single opening