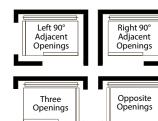

Unfinished floor

Two openings (90° adjacent)

Single opening

Laminate tile floor shown (not supplied)

Two openings (90° adjacent)

Floor shows neutral laminate tile finish (not supplied)

Single opening

Polished muntz kick plate (optional)

Hardwood floor (not supplied)

Single opening

Brushed stainless steel round handrail

Hardwood floor shown (not supplied)

Single opening