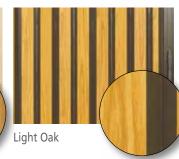

# **Gate Options**

Our accordion gate selections include vinyl-laminated finishes, clear or bronze acrylic panels, or hardwood. Metal gates are available in solid or perforated accordion styles.