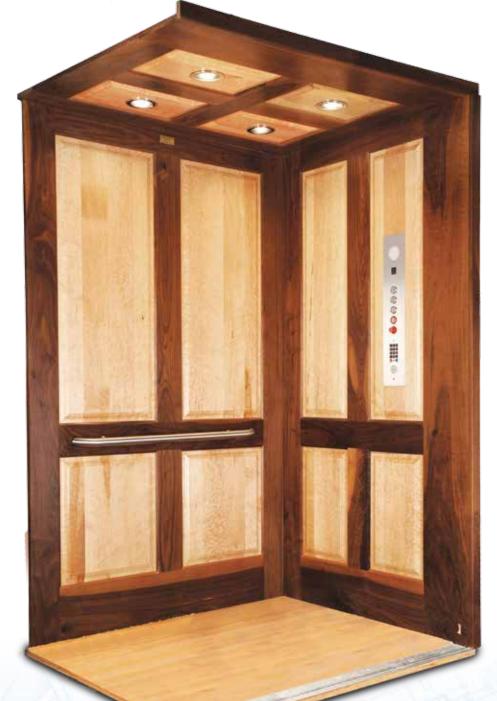

# Designer

Our Designer model is popular and versatile for those wishing to create or decorate their own unique cab interior. It includes:

- Unfinished flush birch veneer walls and ceiling
- Solid wood handrail (flat or round)
- Brushed stainless steel or muntz fixtures
- Unfinished floor
- (2) 4" recessed ceiling lights
- Also available in oak, maple or alder, as well as light oak veneers or white laminate
- Other veneers or laminates are available upon request

#### Photo shown with:

40" x 54" car

Unfinished paint-grade birch veneer walls & ceiling

Birch wood round handrail

Brushed muntz car operating panel

Brushed muntz phone box

(2) 4" recessed ceiling lights, muntz (brass) trim rings

Unfinished floor

Two openings (90° adjacent)