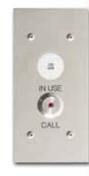

#### **Hall Stations**

Hall Stations can match car operating panels. Standard single button with "Call/In-Use" indicator. Options include a key lock, "Car Here" button, LED position indicator, and weatherproof. The weatherproof hall station is only available in Brushed Stainless finish.

NEMA 4 Exterior weatherproof hall station

0

0

3

2

0

888 888 888

888