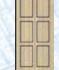

# Shaker

The hand finished Shaker style features craftsmanship and clean lines to deliver a rustic charm with:

- Knotty Alder solid wood
- Solid wood handrail, flat or round
- Brushed stainless or muntz fixtures
- Unfinished floor
- (2) 4" recessed ceiling lights
- Other wood selections include: cherry, walnut, birch, maple and mahogany

Photo shown with:

40" x 40" car

Natural lacquered Knotty Alder walls & ceiling

Solid wood round handrail

Brushed stainless car operating panel with integrated phone pad

(2) 4" recessed ceiling lights, stainless (chrome) trim rings

Laminate tile floor shown (not supplied)

Two openings (90° adjacent)