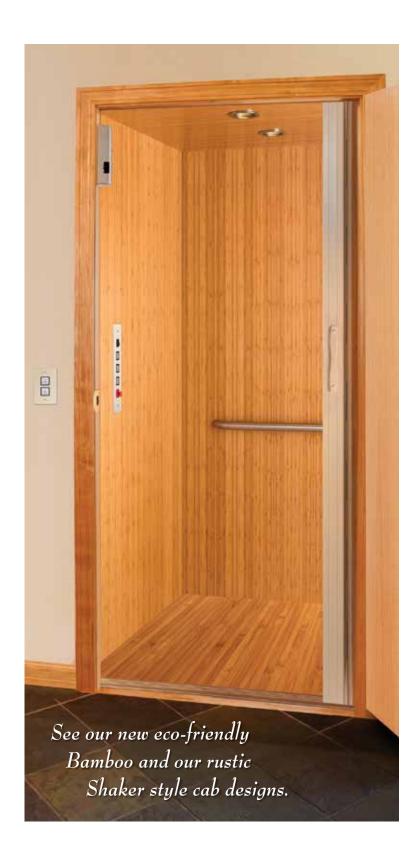

# **Bamboo**

Our Bamboo model is eco-friendly and versatile. Striking in its own right, it can also be modified to create a unique design cab interior.

- Unfinished flush bamboo veneer walls and ceiling
- Solid flat wood handrail
- Brushed stainless steel or muntz fixtures
- Unfinished floor
- (2) 4" recessed ceiling lights

Photo shown with:

40" x 40" car

Unfinished bamboo veneer walls & ceiling

Stainless steel round handrail

Brushed stainless car operating panel

(2) 4" recessed ceiling lights, stainless trim rings

Laminate tile floor shown (not supplied)

Single opening