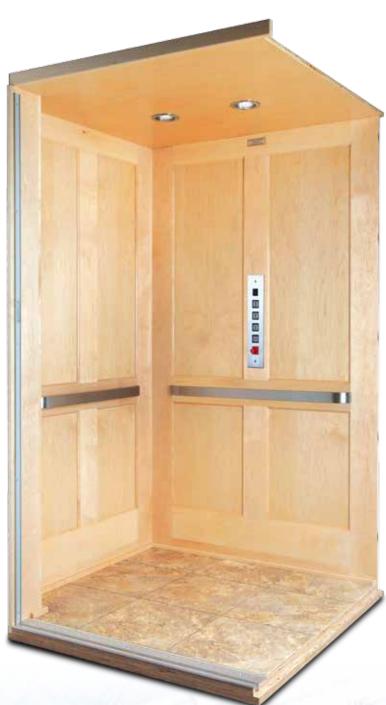

# Designer

Our Designer model is popular and versatile for those wishing to create or decorate their own unique cab interior. It includes:

- Unfinished flush birch veneer walls and ceiling
- Solid wood handrail (flat or round)
- Brushed stainless steel or muntz fixtures
- Unfinished floor
- (2) 4" recessed ceiling lights
- Also available in oak, maple or alder, as well as light oak veneers or white laminate
- Other veneers or laminates are available upon request

#### Photo shown with:

40" x 54" car

Unfinished paint-grade birch veneer walls & ceiling

Birch wood round handrail

Brushed muntz car operating panel

Brushed muntz phone box

(2) 4" recessed ceiling lights, muntz (brass) trim rings

Unfinished floor

Two openings (90° adjacent)