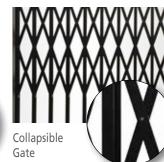

# **Gate Options**

Our accordion gate selections include vinyl-laminated finishes, clear or bronze acrylic panels, or hardwood. Metal gates are available in solid or perforated accordion styles.

#### Vinyl Gates

**Acrylic Gates** 

**Metal Gates** 

Door Interlocks (EMI)

designated landing.

Door interlocks prevent

opening of elevator door

when the cab is not at the