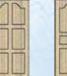

### **Estate**

The Estate is a distinctly crafted, hand finished model that features:

- Oak wall panels
- Hardwood trim
- Solid wood handrail (flat or round)
- Brushed stainless steel or muntz fixtures
- Unfinished floor
- (2) 4" recessed ceiling lights
- Oak walls and trim may be finished natural, medium, dark, or left unfinished
- Other wood selections include: cherry, walnut, birch, maple and mahogany

Photo shown with:

40" x 40" car

Maple, natural finish, 4-panel walls & flat wood (maple) ceiling

(2) 4" recessed ceiling lights, chrome trim rings

(2) Brushed stainless steel flat handrails

Brushed stainless steel car operating panel

Floor shows neutral laminate tile finish (not supplied)

Single opening