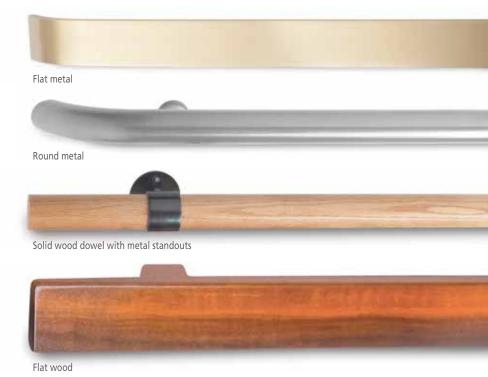

..

Polished Muntz car operating

panel with digital LED position indicator, integrated phone and emergency light

Standard solid wood handrails (round or flat) are available to match your cab interior. Optional metal handrails (round or flat) are available in, Brushed and Polished Stainless Steel, Brushed and Polished Muntz and Dark Oxide (flat only).