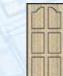

# Shaker

The hand finished Shaker style features craftsmanship and clean lines to deliver a rustic charm with:

- Knotty Alder solid wood
- Solid wood handrail, flat or round
- Brushed stainless or muntz fixtures
- Unfinished floor
- (2) 4" recessed ceiling lights
- Other wood selections include: cherry, walnut, birch, maple and mahogany

Photo shown with:

40" x 40" car

Natural lacquered Knotty Alder walls & ceiling

Solid wood round handrail

Brushed stainless car operating panel with integrated phone pad

(2) 4" recessed ceiling lights, stainless (chrome) trim rings

Laminate tile floor shown (not supplied)

Two openings (90° adjacent)