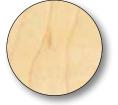

# Designer

Our Designer model is popular and versatile for those wishing to create or decorate their own unique cab interior. It includes:

- Unfinished flush birch veneer walls and ceiling
- Solid wood handrail (flat or round)
- Brushed stainless steel or muntz fixtures
- Unfinished floor
- (2) 4" recessed ceiling lights
- Also available in oak, maple or alder, as well as light oak veneers or white laminate
- Other veneers or laminates are available upon request

#### Photo shown with:

40" x 54" car

Unfinished paint-grade birch veneer walls & ceiling

Birch wood round handrail

Brushed muntz car operating panel

Brushed muntz phone box

(2) 4" recessed ceiling lights, muntz (brass) trim rings