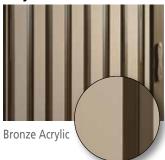

# **Gate Options**

Our accordion gate selections include vinyl-laminated finishes, clear or bronze acrylic panels, or hardwood. Metal gates are available in solid or perforated accordion styles.