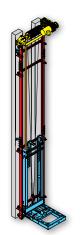

# **Elevator Drive Systems**

Waupaca Elevator offers a variety of drive systems that are certified to be safe, reliable and provide years of trouble-free service. Most drive systems require a small space for mechanical operation, or a machine roomless system houses mechanicals within the elevator shaft to accommodate space limitations. Your Waupaca Elevator representative will review your project requirements, budget and local codes to help determine your best choice.

The Paca Series, is an affordable winding drum or hydraulic elevator system with a smooth stable ride. Innovative J-Rail system reduces installation time.

The Excelevator™ roped hydraulic or winding drum elevator is our most popular residential series offering a smooth and guiet ride on T-rail.

Paca-Lift, Winding Drum Series 118 Capacity 1,000 lbs

Paca-Glide, Winding Drum Machine Roomless Series 115 Capacity 1,000 lbs

Paca-Ryde, Roped Hydraulic Series 116 Capacity 1,000 lbs

Excelevator-MRL Winding Drum Series 021 Capacity 1,000 lbs