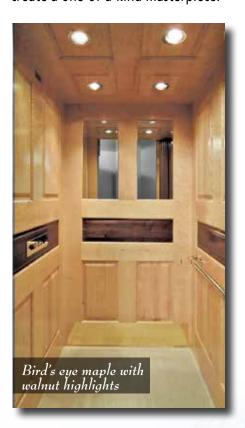

## **Custom Raised Panel Cabs**

Your home is a reflection of your own design tastes and personal style. Waupaca Elevator's custom solid-wood raised panel cabs allow you to create a design that will be unique to your home. With all the options available you have almost unlimited possibilities. You can select from solid hardwoods, cab fixtures, and accessories to create a one-of-a-kind masterpiece.

Cabs are made from the very best hardwoods, or we can use an exotic wood of your choice.

By using combinations of woods, metals, inlays, or contrasting stains and wood varieties, you can create a beautiful elevator cabin that will add lasting value to your home.

"Waupaca Elevator's raised panel cab options allowed us to customize an elevator that was perfect for our home. Our design is truly unique and exactly what we hoped for."

Photo shown with:

54" x 40" car

Raised 4-panel bird's eye maple (natural) with walnut trim walls & ceiling

(4) 4" recessed ceiling lights, chrome trim rings

Brushed stainless steel car operating panel with integrated phone and emergency light

Brushed stainless steel round handrail

Hardwood floor shown (not supplied)

Single opening