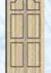

# Designer

Our Designer model is popular and versatile for those wishing to create or decorate their own unique cab interior. It includes:

- Unfinished flush birch veneer walls and ceiling
- Solid wood handrail (flat or round)
- Brushed stainless steel or muntz fixtures
- Unfinished floor
- (2) 4" recessed ceiling lights
- Also available in oak, maple or alder, as well as light oak veneers or white laminate
- Other veneers or laminates are available upon request

#### Photo shown with:

40" x 54" car

Unfinished paint-grade birch veneer walls & ceiling

Birch wood round handrail

Brushed muntz car operating panel

Brushed muntz phone box

(2) 4" recessed ceiling lights, muntz (brass) trim rings

Unfinished floor

Two openings (90° adjacent)