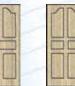

# **Estate Limited**

The elegant, fine quality Estate Limited cab features:

- Hand finished cherry wood interior
- Walls and ceiling are trimmed with cherry hardwood and highlighted with our own special cherry blend stain
- (4) 4" recessed ceiling lights
- Brushed stainless steel or muntz fixtures
- Additional wood selections: birch, oak, maple, walnut, mahogany
- Matching wood arched valence (not shown)

Photo shown with:

36" x 60" car

Cherry wood, with special cherry blend stain, 4-panel walls & ceiling

(4) 4" recessed ceiling lights, polished muntz (brass) trim rings Polished muntz car operating panel and phone box

Polished muntz kick plate (optional)

Hardwood floor (not supplied)

Single opening