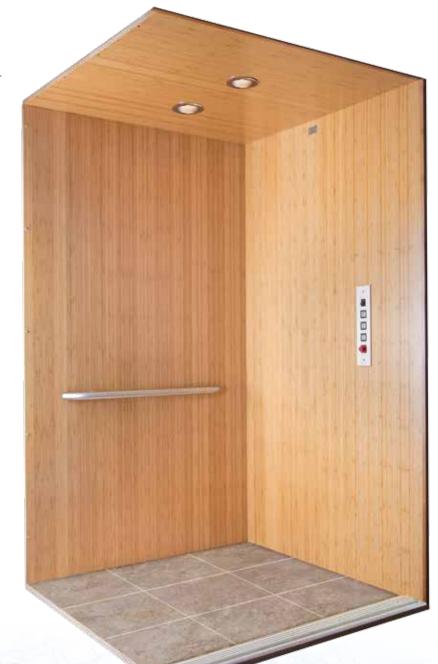

# **Bamboo**

Our Bamboo model is eco-friendly and versatile. Striking in its own right, it can also be modified to create a unique design cab interior.

- Unfinished flush bamboo veneer walls and ceiling
- Solid flat wood handrail
- Brushed stainless steel or muntz fixtures
- Unfinished floor
- (2) 4" recessed ceiling lights

Photo shown with:

40" x 40" car

Unfinished bamboo veneer walls & ceiling

Stainless steel round handrail

Brushed stainless car operating panel

(2) 4" recessed ceiling lights, stainless trim rings

Laminate tile floor shown (not supplied)

Single opening