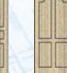

# **Estate Limited**

The elegant, fine quality Estate Limited cab features:

- Hand finished cherry wood interior
- Walls and ceiling are trimmed with cherry hardwood and highlighted with our own special cherry blend stain
- (4) 4" recessed ceiling lights
- Brushed stainless steel or muntz fixtures
- Additional wood selections: birch, oak, maple, walnut, mahogany
- Matching wood arched valence (not shown)

Photo shown with:

36" x 60" car

Cherry wood, with special cherry blend stain, 4-panel walls & ceiling

(4) 4" recessed ceiling lights, polished muntz (brass) trim rings Polished muntz car operating panel and phone box

Polished muntz kick plate (optional)

Hardwood floor (not supplied)

Single opening