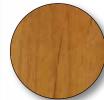

# Heritage

The Heritage offers the look of timeless beauty including:

- Textured neutral wall panels and ceiling
- Solid wood handrail (flat or round)
- Brushed stainless steel or muntz fixtures
- Unfinished floor
- (2) standard 4" recessed ceiling lights
- Finished with handcrafted natural hickory trim

Photo shown with:

36" x 54" car

Textured neutral walls & ceiling with hickory trim

(4) 4" recessed ceiling lights, chrome

Brushed stainless steel car operating

Floor shows neutral laminate tile finish (not supplied)