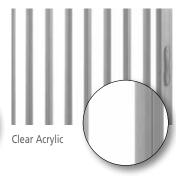

# **Gate Options**

Our accordion gate selections include vinyl-laminated finishes, clear or bronze acrylic panels, or hardwood. Metal gates are available in solid or perforated accordion styles.