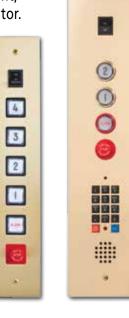

#### **Car Operating Panels**

Standard features: Rectangle shape with large round or square

buttons, light switch, alarm button, and

emergency stop.

Options: Three unique profiles, integrated phone, emergency light, key lock, and LED position indicator. Horizontal panel design is also available.

#### **Hall Stations**

Hall Stations can match car operating panels. Standard single button with "Call/In-Use" indicator. Options include a key lock, "Car Here" button, LED position indicator, and weatherproof. The weatherproof hall station is only available in Brushed Stainless finish.

NEMA 4 Exterior weatherproof hall station

0

0

3

2

0

888 888 888

888