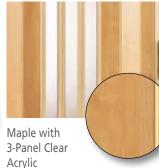

# **Gate Options**

Our accordion gate selections include vinyl-laminated finishes, clear or bronze acrylic panels, or hardwood. Metal gates are available in solid or perforated accordion styles.