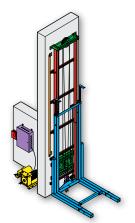

# **Elevator Drive Systems**

Waupaca Elevator offers a variety of drive systems that are certified to be safe, reliable and provide years of trouble-free service. Most drive systems require a small space for mechanical operation, or a machine roomless system houses mechanicals within the elevator shaft to accommodate space limitations. Your Waupaca Elevator representative will review your project requirements, budget and local codes to help determine your best choice.

The Paca Series, is an affordable winding drum or hydraulic elevator system with a smooth stable ride. Innovative J-Rail system reduces installation time.

The Excelevator™ roped hydraulic or winding drum elevator is our most popular residential series offering a smooth and guiet ride on T-rail.

The Custom-Lift® is a model with a long history of dependability and versatility. It is ideal for new construction or remodeling projects with limited space.

Products and illustrations shown may not be standard.

Paca-Lift, Winding Drum Series 118 Capacity 1,000 lbs

Paca-Glide, Winding Drum Machine Roomless Series 115 Capacity 1,000 lbs

Paca-Ryde, Roped Hydraulic Series 116 Capacity 1,000 lbs

Excelevator-MRL Winding Drum Series 021 Capacity 1,000 lbs