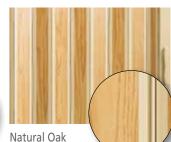

#### **Wood Finishes**

Waupaca Elevator offers unfinished, stained, or lacquered cabs.

Bird's Eye Maple -Natural

0 0

0

Photo shown with: 54" wall panel

Raised, arched 4-panel

Cherry (natural finish) **Brushed Stainless car** 

**Unfinished Bamboo** 

Hickory - Natural

Mahogany - Natural

Oak - Medium (natural or dark stain also available)

**Unfinished Birch** Plywood