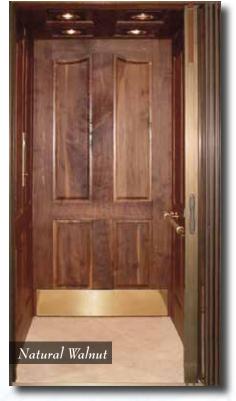

#### **Wood Finishes**

Waupaca Elevator offers unfinished, stained, or lacquered cabs.

Bird's Eye Maple -Natural

0 0

0

Photo shown with: 54" wall panel

Raised, arched 4-panel

Cherry (natural finish) **Brushed Stainless car** 

operating panel with integrated digital phone

and emergency light

handrail

**Brushed Stainless round** 

Maple - Natural

Walnut - Natural

Alder - Natural

Cherry (special blend stain)